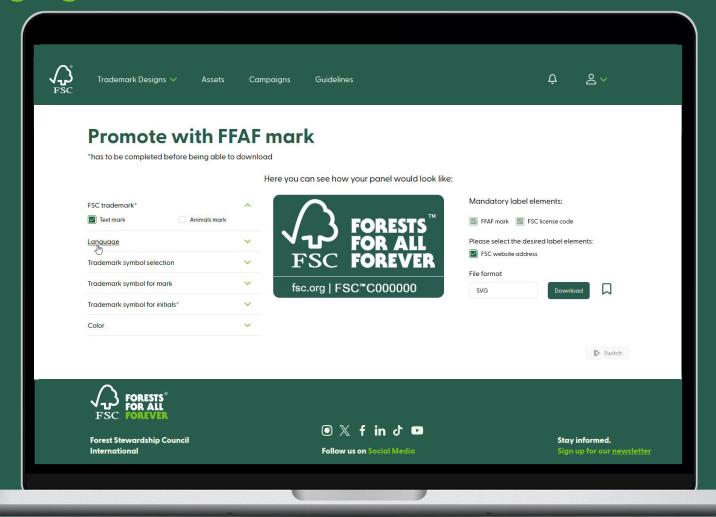

### **Enhanced trademark promotional** design generators

Key **Features** 

**New FFAF promotional** design generator

Improved FSC logo promotional () FORESTS FOR ALL panel generator

### Easy to navigate asset library

Key **Features** 

Bookmark your most used Save your favourite filters marketing assets

under My preferences

Customizable assets with responsive designs

Key Features

- >Integrated licence code
- >Switch between FSC logo or FFAF mark
- >Switch between light and dark theme

- >Trademark symbol selection
- >Upload your own pictures
- >Other customizable options