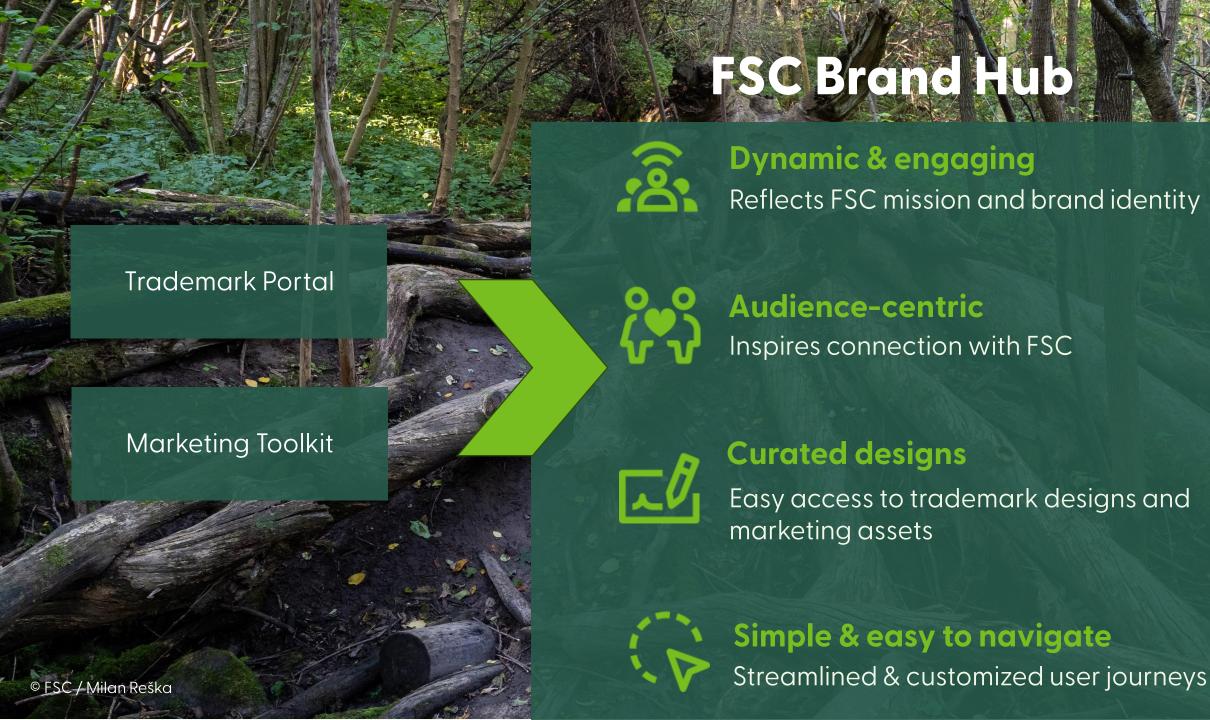

# Enhancing the value of your certification

- The strength of the FSC is built on trust, visibility, and recognition. The better we communicate, the more consumers will understand and value what FSC stands for.
- The FSC Brand Hub simplifies and enhances how you use FSC marks, and ensures that your communication remains compliant, clear, and impactful.

# Amplifying our collective voice for sustainable forestry

- The FSC Brand Hub provides high-quality, customizable assets and access to global campaigns, so you can promote your certified products with consistency and credibility—amplifying your impact.
- This means more consumers recognizing and choosing FSC, more businesses prioritizing responsible sourcing, more forests protected.

# Harnessing technology for a seamless experience

- The FSC Brand Hub is a user-friendly, technologydriven solution that streamlines how you access and use the FSC marks.
- From simplified label downloads to intuitive customization tools, this digital leap ensures that FSC communication keeps pace with the evolving digital landscape. By investing in digital solutions, we drive efficiency, and ease of use for FSC clients.