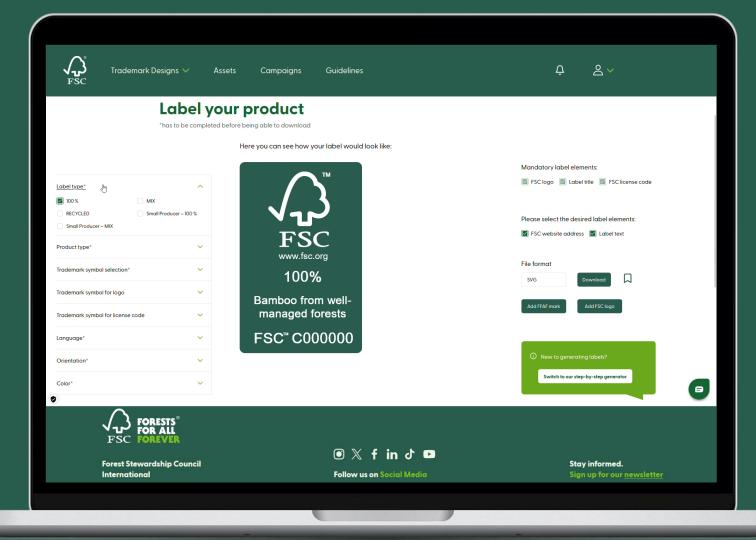

## Labelling products made easy

Key Features **Quick** generator **Step by step** generator

**Bookmark** your most used label configurations

### Easy to navigate asset library

Key **Features** 

Bookmark your most used Save your favourite filters marketing assets

under My preferences

Customizable assets with responsive designs

Key Features

- >Integrated licence code
- >Switch between FSC logo or FFAF mark
- >Switch between light and dark theme

- >Trademark symbol selection
- >Upload your own pictures
- >Other customizable options