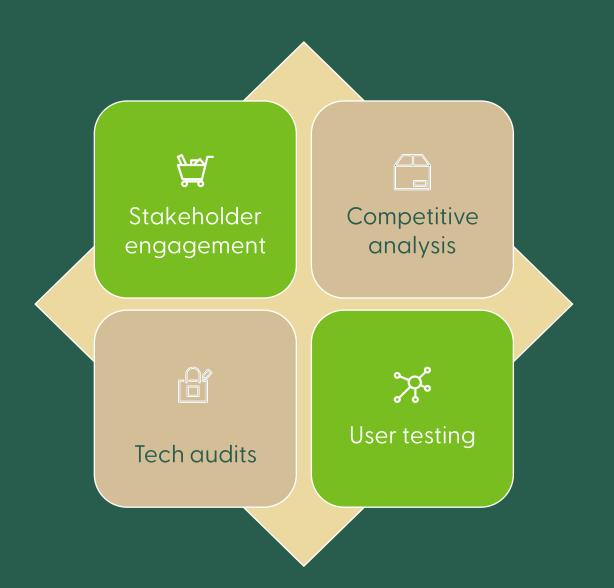

# How did we develop this concept?

#### Stakeholder engagement

- Interactive focus groups & in-depth one-to-one interviews
- Engagement with diverse range of stakeholders at key points in the process

#### Users at the heart of our work

- Prioritizing user needs: ensuring seamless access, intuitive functionalities and practical features
- Designed with purpose improvements driven by user experiences and needs.